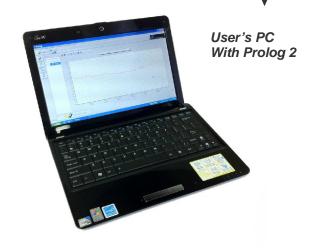

## Wireless Serial Transceiver Features

- \* Self contained battery system (Solar panels not required)
- \* Automatic standby mode (in sleep mode unless master signal active)
- \* 2-3 year battery life (depends on usage)
- \* Wide temperature range (-40 to +50 Deg. C)
- \* Compatible with all Lakewood Data loggers
- \* Up to 20 kilometer range
  - (with proper antennas and ideal location)
- \* Compatible with Prolog 2 software

WSTM (Master)

- \* Download and graph data
- \* Monitor remote data in Real-Time

Fax: 780 450-3867

\* Remotely reconfigure the Data Logger (Same as a direct field connection)

www.lakewood.com

Ph: 780 462-9110