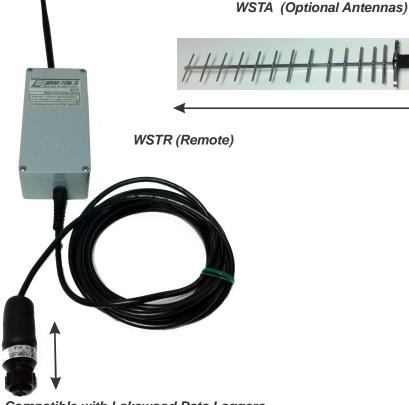

## Wireless Serial Transceiver Features

- \* Self contained battery system (Solar panels not required)
- \* Automatic standby mode (in sleep mode unless master signal active)
- \* 2-3 year battery life (depends on usage)
- \* Wide temperature range (-40 to +50 Deg. C)
- \* Compatible with all Lakewood Data loggers
- \* Up to 20 kilometer range
  - (with proper antennas and ideal location)
- \* Compatible with Prolog 2 software

WSTM (Master)

- \* Download and graph data
- \* Monitor remote data in Real-Time

Fax: 780 450-3867

\* Remotely reconfigure the Data Logger (Same as a direct field connection)

www.lakewood.com

Ph: 780 462-9110