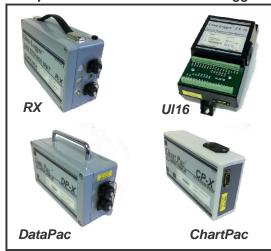

## Wireless Serial Transceiver

## WST Products







## Wireless Serial Transceiver Features

- \* Self contained battery system (Solar panels not required)
- \* Automatic standby mode (in sleep mode unless master signal active)
- \* 2-3 year battery life (depends on usage)
- \* Wide temperature range (-40 to +50 Deg. C)
- \* Compatible with all Lakewood Data loggers
- \* Up to 20 kilometer range
  - (with proper antennas and ideal location)
- \* Compatible with Prolog 2 software



WSTM (Master)



- \* Download and graph data
- \* Monitor remote data in Real-Time

Fax: 780 450-3867

\* Remotely reconfigure the Data Logger (Same as a direct field connection)

www.lakewood.com

Ph: 780 462-9110