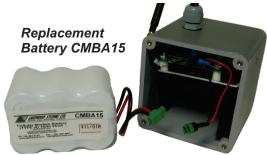

## Cellular Modem Features

- \* Self contained long life battery system (Solar panels optional)
- \* Lakewood data logger compatible
- \* Compatible with Prolog 2 software
- \* Serial over TCPIP connection
- \* Fits into Remote Datalogger Housings (RDH8 and RDH6 series)
- \* Battery Saver mode (Programable On Time)
- \* Internet accessable
- \* Compatible with Lakewood's web scanner and web hosting system