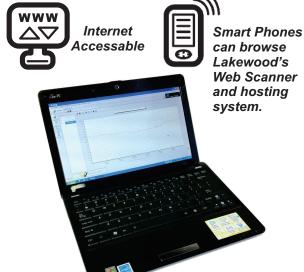

## Cellular Modem Features

- \* Self contained long life battery system (Solar panels optional)
- \* Lakewood data logger compatible
- \* Compatible with Prolog 2 software
- \* Serial over TCPIP connection
- \* Fits into Remote Datalogger Housings (RDH8 and RDH6 series)
- \* Battery Saver mode (Programable On Time)
- \* Internet accessable
- \* Compatible with Lakewood's web scanner and web hosting system

\* Download and graph data

Fax: 780 450-3867

- \* Monitor remote data in Real-Time
- \* Remotely reconfigure the Data Logger (Same as a direct field connection)

CM15\_CellularModem\_DataSheet-a1 Feb. 13 2011