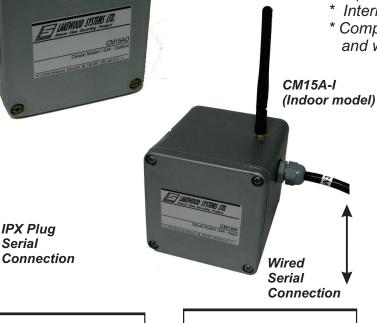

CM15A-O

(Outdoor model)

## Cellular Modem Features

- \* Self contained long life battery system (Solar panels optional)
- \* Lakewood data logger compatible
- \* Compatible with Prolog 2 software
- \* Serial over TCPIP connection
- \* Fits into Remote Datalogger Housings (RDH8 and RDH6 series)
- \* Battery Saver mode (Programable On Time)
- \* Internet accessable
- \* Compatible with Lakewood's web scanner and web hosting system